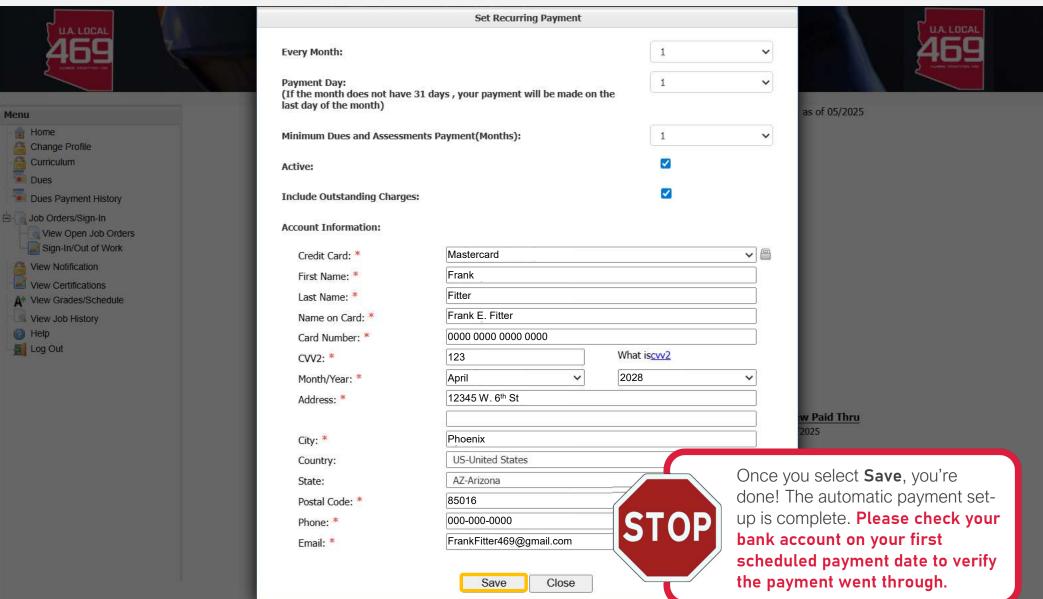

|                                                                                                                              |                                                                                                  | Months 54                                                                                                                                                                     | <u>New Paid Thru</u><br>07/2025 |  |

3109 N 24th St, Phoenix, AZ 85016 Phone: (602) 956-9350 Fax: (602) 956-9782

Don't know your credentials? Need help? Call 602-956-9350.

### Enter payment info

Menu



#### Don't know your credentials? Need help? Call 602-956-9350.

# 

#### Select Save