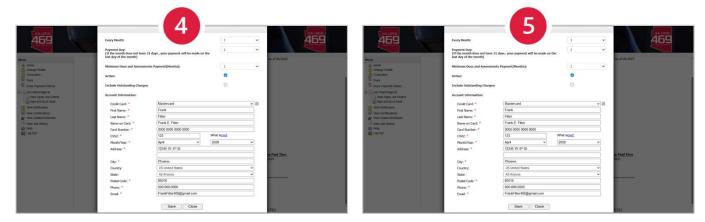

#### Select Dues and Assessments Balance

| Menu<br>Home                                                      | Frank E. Fitter                                                                                            |                         |                  |                                              |  |  |
|-------------------------------------------------------------------|------------------------------------------------------------------------------------------------------------|-------------------------|------------------|----------------------------------------------|--|--|
| Change Profile                                                    | <ul> <li>Dues and Assessments Balance</li> <li>Minimum Dues and Assessments Payment # months: 2</li> </ul> |                         |                  | 110.00<br>as of 05/2025                      |  |  |
| Dues Payment History                                              | Charges Owed<br>DA - #1293                                                                                 | <u>Amount</u><br>\$7.00 | <b>Paid</b> 7.00 | TIP: Check your full                         |  |  |
| View Open Job Orders                                              | DA - #1294                                                                                                 | \$7.00                  | 7.00             | account balance here<br>before you continue. |  |  |
| View Certifications  •  View Grades/Schedule  •  View Job History | DA - #1295<br>DA - #1296                                                                                   | \$7.00<br>\$7.00        | 7.00             | Your full account                            |  |  |
| - 2 Log Out                                                       | DA - #1297                                                                                                 | \$7.00                  | 7.00             | balance will be<br>deducted from your        |  |  |
|                                                                   | DA - #1299<br>DA - #1298                                                                                   | \$7.00<br>\$7.00        | 7.00             | bank account on<br>your first recurring      |  |  |
|                                                                   | DA - #1300                                                                                                 | \$7.00                  | 7.00             | payment.                                     |  |  |
|                                                                   | Dues OwedCurrent PInternational05/2025                                                                     | aid Thru Amount Units   | 2007             | New Paid Thru<br>07/2025                     |  |  |

#### At the bottom of the screen, select Set Recurring Payment

| enu                                                                                                                                                                                                                                                                                                                                                    | O Minimum Dues and Assessment                                                                                                | nts Payment # i                                                                                  | months: 2                                                                                                                                                                     | as of 05/2025                   |  |
|--------------------------------------------------------------------------------------------------------------------------------------------------------------------------------------------------------------------------------------------------------------------------------------------------------------------------------------------------------|------------------------------------------------------------------------------------------------------------------------------|--------------------------------------------------------------------------------------------------|-------------------------------------------------------------------------------------------------------------------------------------------------------------------------------|---------------------------------|--|
| <ul> <li>Home</li> <li>Change Profile</li> <li>Curriculum</li> <li>Dues</li> <li>Dues Payment History</li> <li>Job Orders/Sign-In</li> <li>View Open Job Orders</li> <li>Sign-In/Out of Work</li> <li>View Notification</li> <li>View Certifications</li> <li>View Grades/Schedule</li> <li>View Job History</li> <li>Help</li> <li>Log Out</li> </ul> | Charges Owed<br>DA - #1293<br>DA - #1294<br>DA - #1295<br>DA - #1296<br>DA - #1297<br>DA - #1299<br>DA - #1298<br>DA - #1298 | Amount<br>\$7.00<br>\$7.00<br>\$7.00<br>\$7.00<br>\$7.00<br>\$7.00<br>\$7.00<br>\$7.00<br>\$7.00 | Paid         7.00         7.00         7.00         7.00         7.00         7.00         7.00         7.00         7.00         7.00         7.00         7.00         7.00 |                                 |  |
|                                                                                                                                                                                                                                                                                                                                                        |                                                                                                                              |                                                                                                  | Months 54                                                                                                                                                                     | <u>New Paid Thru</u><br>07/2025 |  |