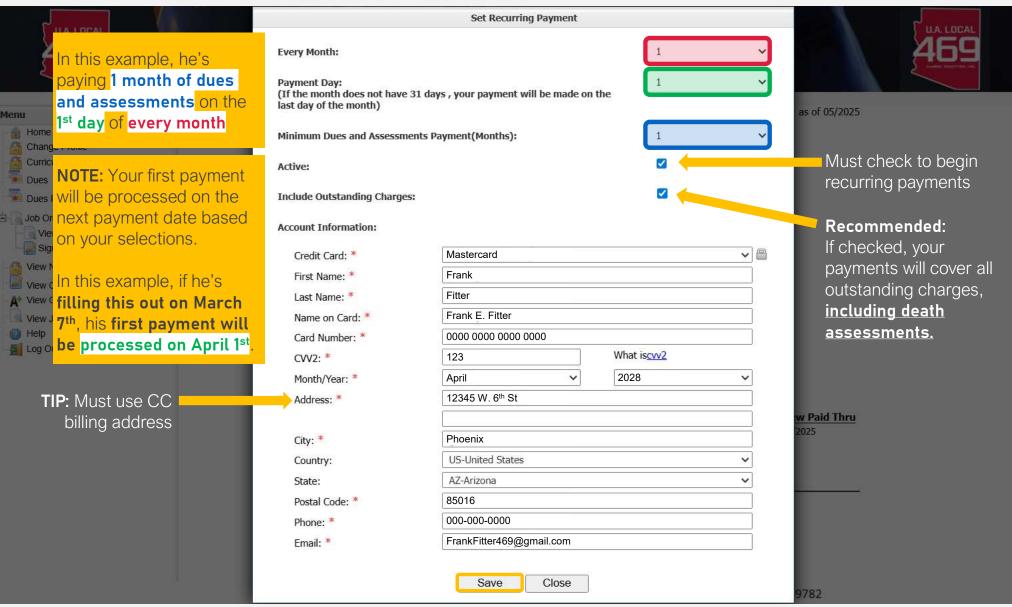

|                                                                                                                              |                                                                                                  | Months 54                                                                                                                                                                     | <u>New Paid Thru</u><br>07/2025 |  |

3109 N 24th St, Phoenix, AZ 85016 Phone: (602) 956-9350 Fax: (602) 956-9782

Don't know your credentials? Need help? Call 602-956-9350.

### Enter payment info

Menu



#### Don't know your credentials? Need help? Call 602-956-9350.

# 

#### Select Save